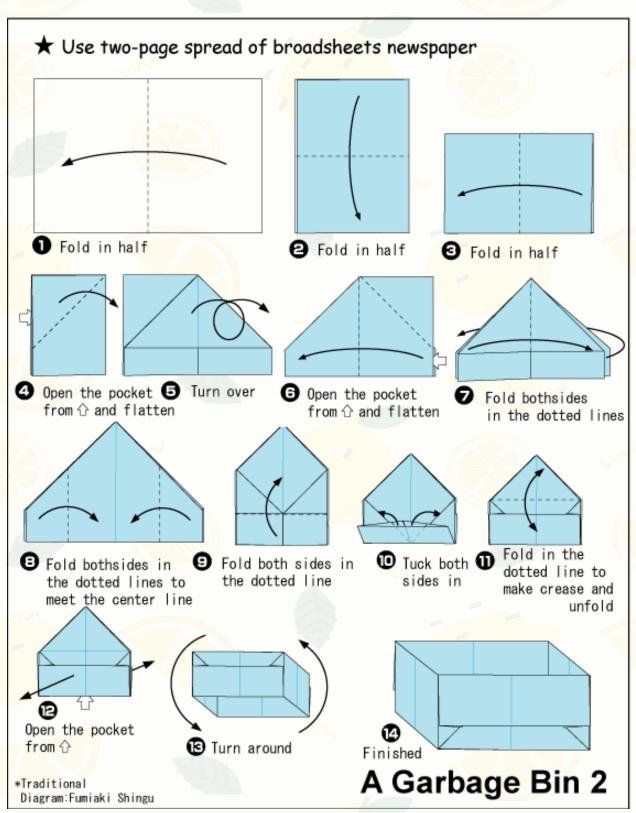

## **Logic Riddle**

- 19 What can you keep after giving it to someone?
- I am an English word with 3 consecutive double letters. What am 1?
- $21\,$  A toy that requires some string and a breezy day.
- 22 What is made of wood but can't be sawed?
- 23 I start in little but I end in full, you'll find me in half and complete.
- 24 What is found over your head but under your hat?
- 25 Come up and let us go. Go down and here we stay.
- 26 There's one in every deck of cards and in a famous movie.
- 27 Meat that has been cured by being cut into long, thin strips and dried.
- 28 This is a shape and a symbol that we literally cannot live without. What is it?

Answers on last page



## Origami Newspaper Garbage Bin





#### SAFARI MAZE

Start in the middle of the maze and, travelling in the direction of the spears, pass through each of the 16 intersections without retracing your steps.

Answers on last page

Day 7

**Summer Activity** 

**Creative Common** 

3







,sec,

## Smile & Do Yoga

Do each pose 3 times for 30 secs



Naukasana

**The Boat Pose** 



Garudasana

The Eagle Pose



Virab<mark>hadrasana</mark> I

The Warrior Pose I



Baddha Konasana

The Butterfly Pose



#### All About Australia Word Search

This word search will take you down under and have you thinking all about Australia. The words in this word search are hidden across, down, and diagonally, with backwards.



ABORIGINES
ACCENT
AUSSIEMEATPIE
BEACHES
COAL
CRICKET

DINGO
EASYGOING
FINGERLIME
GOLDENWATTLE
GREATBARRIERR
EEF