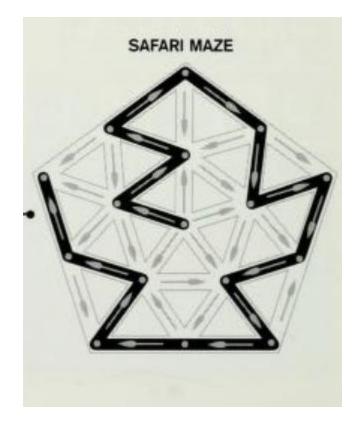

#### SAFARI MAZE

Start in the middle of the maze and, travelling in the direction of the spears, pass through each of the 16 intersections without retracing your steps.

Answers on last page

Day 7

**Summer Activity** 