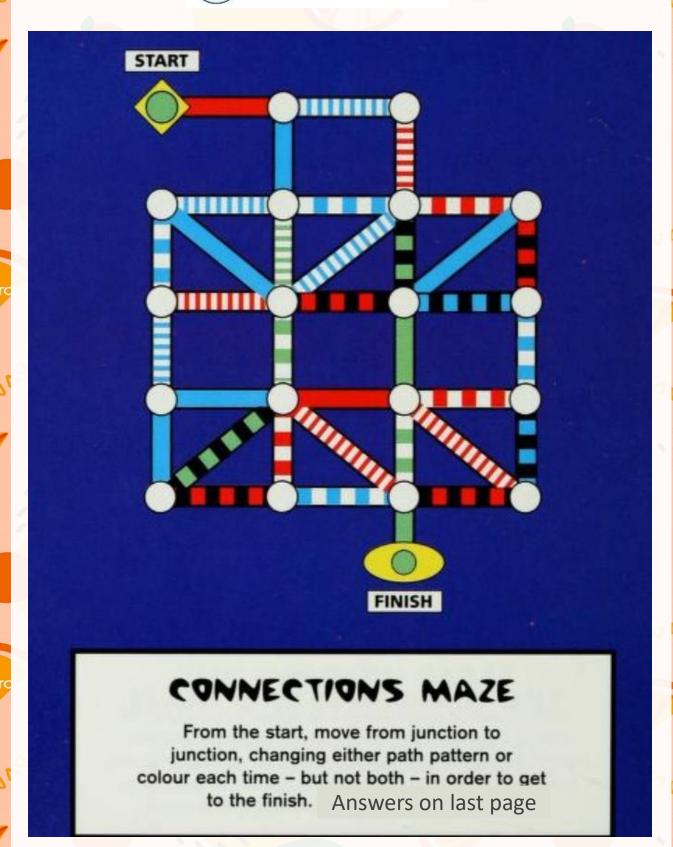

#### SAFARI MAZE

Start in the middle of the maze and, travelling in the direction of the spears, pass through each of the 16 intersections without retracing your steps.

Answers on last page

Day 7

**Summer Activity** 