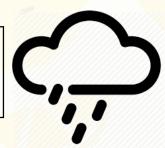

#### THE BODY WEATHER REPORT

Just like the weather changes outside, our thoughts and emotions change in our body. Take your weather report by answering the following prompts:

Scanning my body I notice

Cool

Hot

Warm

Burning

Observing my mind I notice:

Calm

Gentle

Blank

Mess

Checking in with my heart I notice:

Slow

Regular

Fast

Rapid

Day 7

**Summer Activity** 

**Creative Common** 