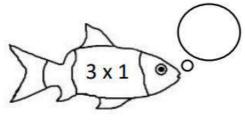

## Write the correct answer inside the bubbles

5 x 2

 $2 \times 4$ 

Creative Common

11

PURUSHOTTAM BHAGCHANIGrade 1-3