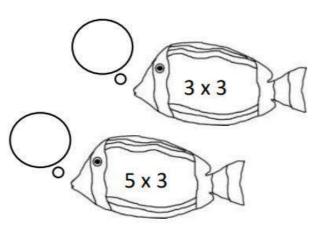

## Write the correct answer inside the bubbles

5 x 2

 $2 \times 4$ 

Creative Common

11

PURUSHOTTAM BHAGCHANIGrade 1-3