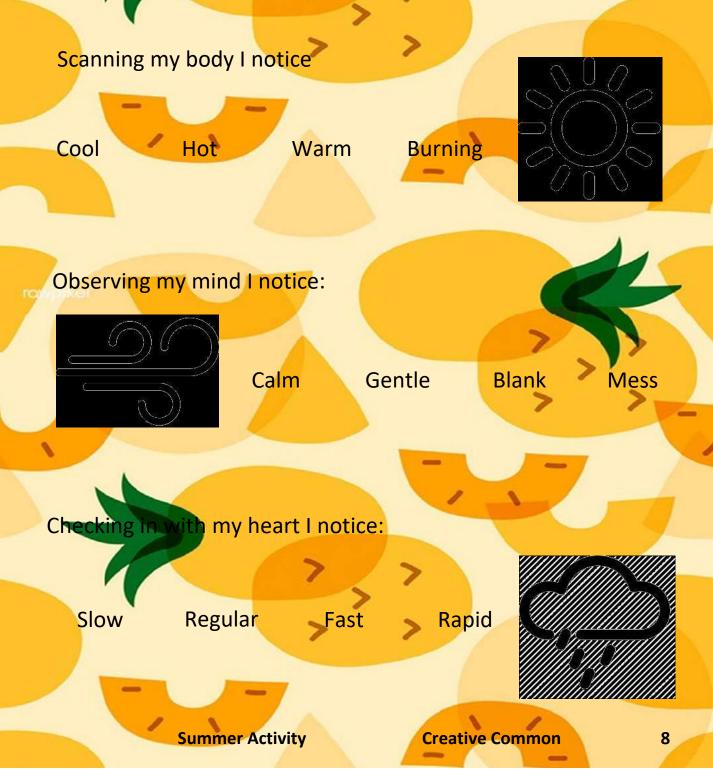

## THE BODY WEATHER REPORT

Just like the weather changes outside, our thoughts and emotions change in our body. Take your weather report by answering the following prompts: