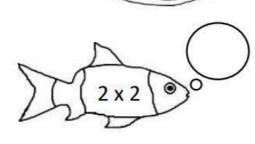

## Write the correct answer inside the bubbles

5 x 2

 $2 \times 4$ 

Creative Common

11

PURUSHOTTAM BHAGCHANIGrade 1-3