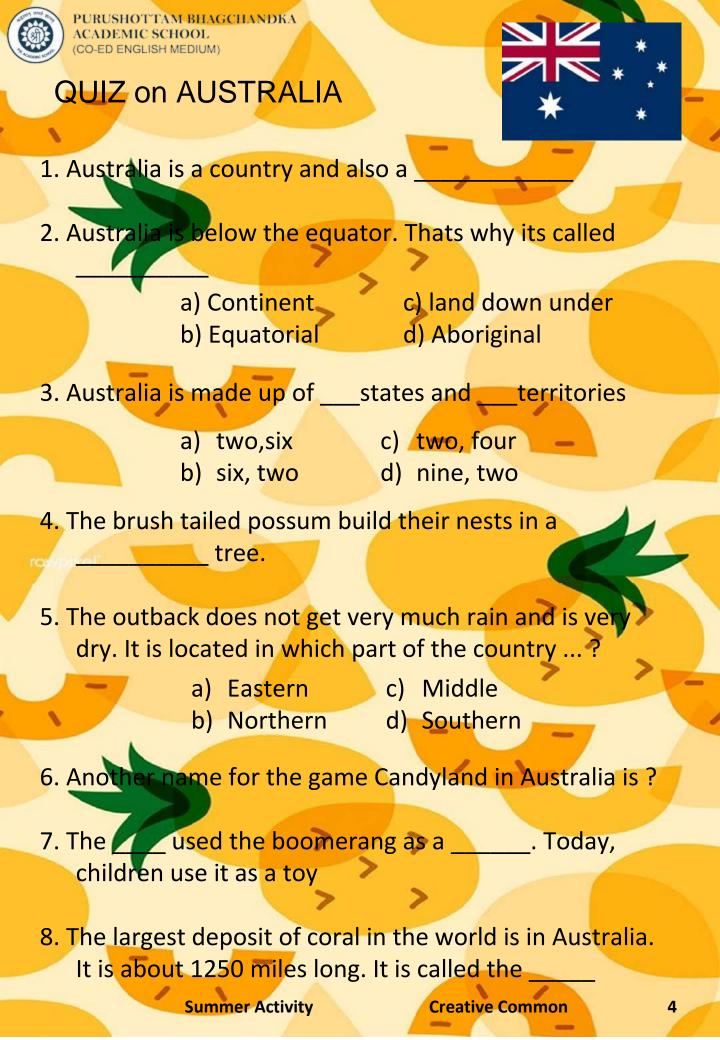

### Australia Quiz Answers

- 1. Continent
- 2. land down under
- 3. six, two
- 4. Gum
- 5. Middle
  - . Lollieland
- 7. aborigines, weapon
- 8. Great Barrier Reef
- 9. Southeast Asia
- 10. Cricket
- 11. Dutch
- 12. Britain
- 13. Platypus
- 14. We gather strength as we grow
- 15. Kiwi
- **416. QAN**TAS