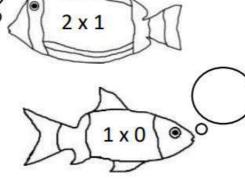

## Write the correct answer inside the bubbles

5 x 2

 $2 \times 4$ 

Creative Common

11

PURUSHOTTAM BHAGCHANIGrade 1-3