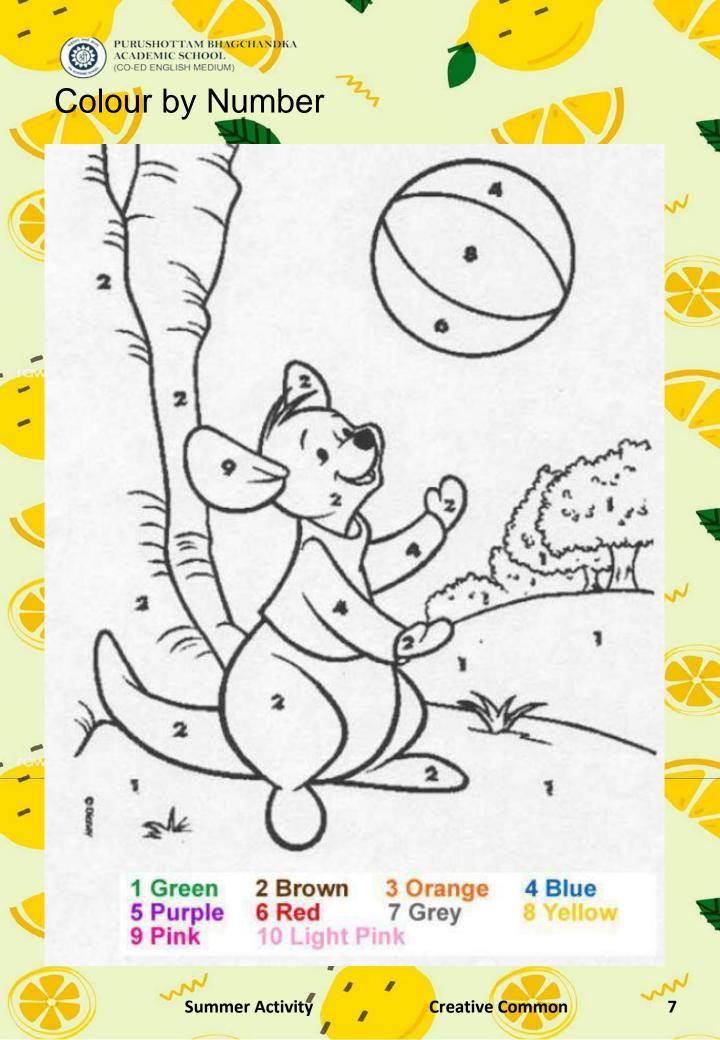

## Step by Step Drawing









**Summer Activity** 

**Creative Common** 







PURUSHOTTAM-BHAGCHANDKA ACADEMIC SCHOOL (CO-ED ENGLISH MEDIUM)

## THE BODY WEATHER REPORT

Just like the weather changes outside, our thoughts and emotions change in our body. Take your weather report by answering the following prompts:



## Solve these Riddles

71 I cannot hear or even see, But sense light and sounds there may be, Sometimes I end up on a hook, I can be combined with a book. What am I?

72 What starts with a P, ends with an E and has a million letters in it?

73 What type of house weighs the least?

74 What kind of room doesn't have physical walls?

75 What kind of room has no doors or windows?

76 What goes up and down without moving?

77 Which popular cheese is made backwards?

78 What fastens two people yet touches only one?

79 When you do not know what I am, the