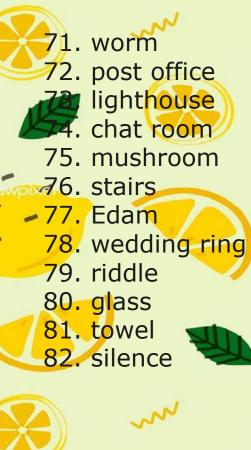

## Solve these Riddles

71 I cannot hear or even see, But sense light and sounds there may be, Sometimes I end up on a hook, I can be combined with a book. What am I?

72 What starts with a P, ends with an E and has a million letters in it?

73 What type of house weighs the least?

74 What kind of room doesn't have physical walls?

75 What kind of room has no doors or windows?

76 What goes up and down without moving?

77 Which popular cheese is made backwards?

78 What fastens two people yet touches only one?

79 When you do not know what I am, then I am something. But when you know what I am, then I am nothing. What am I?

80 A red house is made out of red bricks. A blue house is made out of blue bricks. What is a green house made out of?

81 What gets wetter and wetter the more it dries?

82 What is so delicate that even mentioning it breaks it?

Summer Activity

**Creative** Common