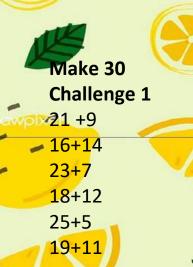

### **MAKE 30**

Use the numbers in the grid each time.

|    | ×  |    |    |    |
|----|----|----|----|----|
| 6  | 7  | 12 | 25 | 21 |
| 9  | 10 | 19 | 13 | 18 |
| 16 | 14 | 23 | 11 | 5  |

### Challenge 1

Find pairs of numbers that add up to 30.

Try to find 6 different pairs.