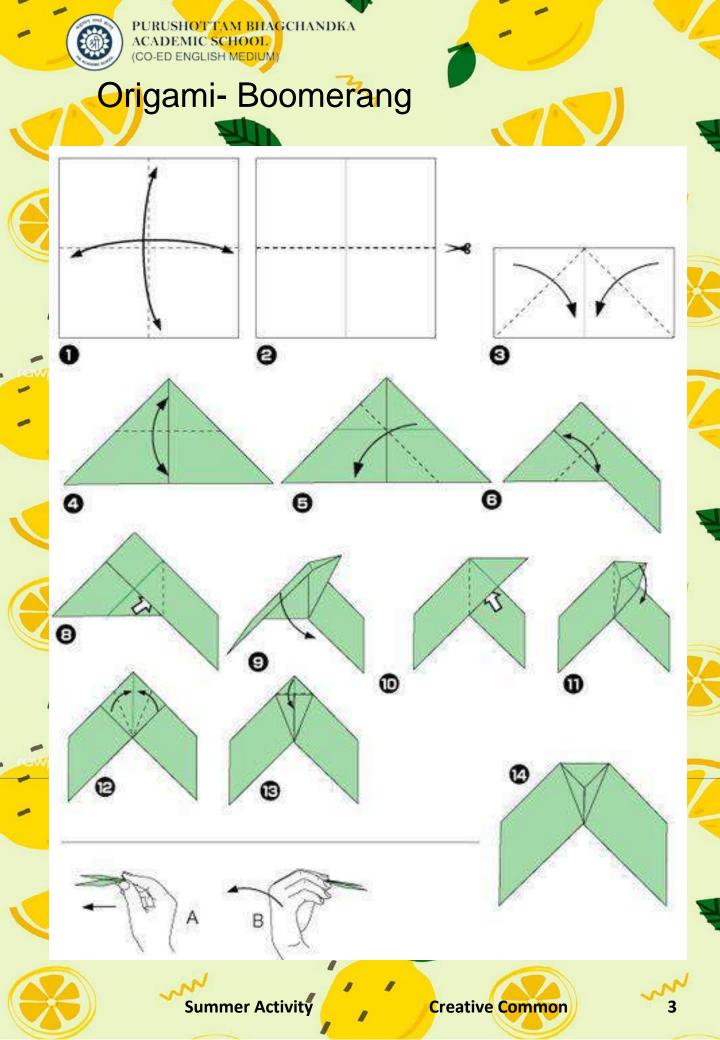

## Step by Step Drawing









**Summer Activity** 

**Creative Common** 







PURUSHOTTAM-BHAGCHANDKA ACADEMIC SCHOOL (CO-ED ENGLISH MEDIUM)

## THE BODY WEATHER REPORT

Just like the weather changes outside, our thoughts and emotions change in our body. Take your weather report by answering the following prompts:



## Solve these Riddles

71 I cannot hear or even see, But sense light and sounds there may be, Sometimes I end up on a hook, I can be combined with a book. What am I?

72 What starts with a P, ends with an E and has a million letters in it?

73 What type of house weighs the least?

74 What kind of room doesn't have physical walls?

75 What kind of room has no doors or windows?

76 What goes up and down without moving?

77 Which popular cheese is made backwards?

78 What fastens two people yet touch