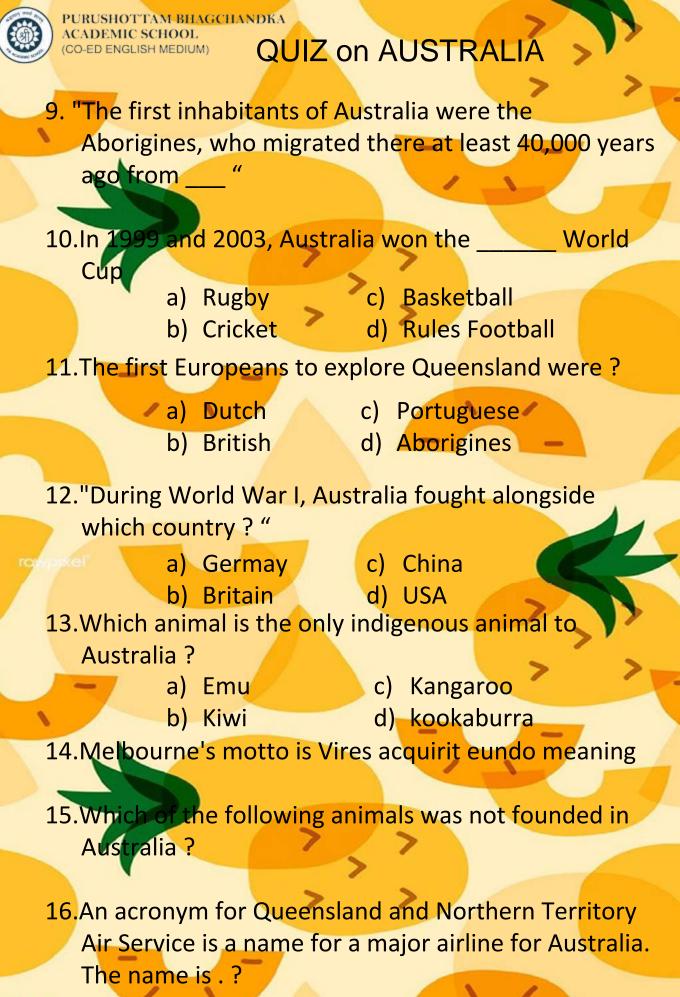

### Australia Quiz Answers

- 1. Continent
- 2. land down under
- 3. six, two
- 4. Gum
- 5. Middle
  - . Lollieland
- 7. aborigines, weapon
- 8. Great Barrier Reef
- 9. Southeast Asia
- 10. Cricket
- 11. Dutch
- 12. Britain
- 13. Platypus
- 14. We gather strength as we grow
- 15. Kiwi
- **416. QAN**TAS