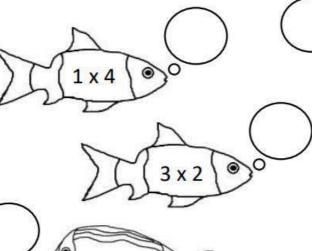

## Write the correct answer inside the bubbles

5 x 2

 $2 \times 4$ 

Creative Common

11

PURUSHOTTAM BHAGCHANIGrade 1-3